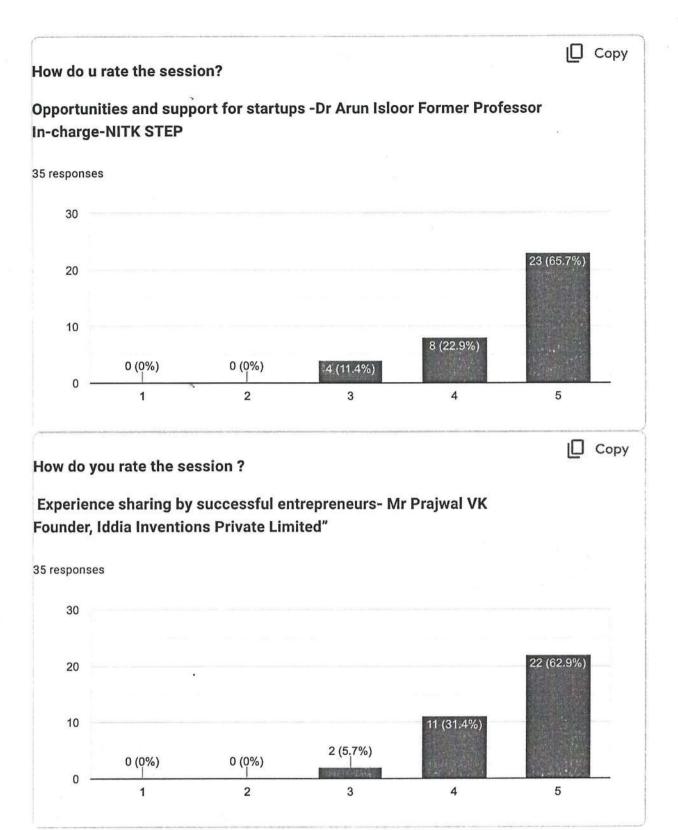

2. Opportunities and support for startups -Dr Arun Isloor Former Professor Incharge-NITK STEP

Dr Arun Isloor spoke on the various support schemes provided by various funding agencies like DST, Startup India, Startup Karnataka, Manipal Bioincubators etc. He also talked about financial, infrastructural, and regulatory support for your startup in technology, manufacturing, agriculture, healthcare, etc.