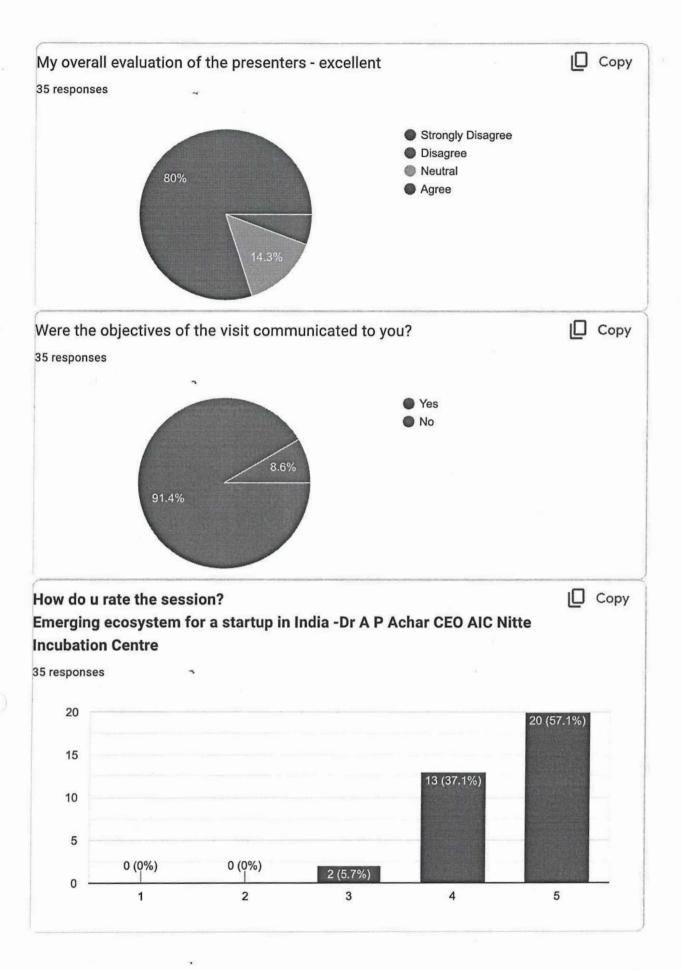

### About the Program:

The AIC Nitte and IIC-ED Cell AJIET organized a Entrepreneurship Development Program on "Basics of Startups: How to get Started"

1. Emerging ecosystem for a startup in India -Dr A P Achar CEO AIC Nitte Incubation Centre

The first session was on the importance of Student Start-ups. **Dr A P Achar** began with the definition of a startup. He talked about how Innovation is important in entrepreneurship. He also talked about student support for Startups from AIC nitte

Participants were apprised on factors to consider before starting a startup. He laid stress upon the need to take initiative and to have the courage for unique and forward steps to become an entrepreneur.